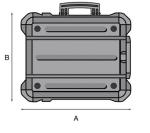

### **EAN**

8024482007885

| Technical features      | А                | В      | С        | D       | Е   |
|-------------------------|------------------|--------|----------|---------|-----|
| mm internal dimensions  | 470              | 390    | 347      | 144     | 203 |
|                         | Weight Kg 8,50   |        |          |         |     |
| inc internal dimensions | 18 1/2           | 15 3/8 | 13 11/16 | 5 11/16 | 8   |
|                         | Weight lbs 18.73 |        |          |         |     |