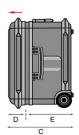

### **EAN**

8024482007885

| Technical features      | А                | В      | С        | D       | Е   |
|-------------------------|------------------|--------|----------|---------|-----|
| mm internal dimensions  | 470              | 390    | 347      | 144     | 203 |
|                         | Weight Kg 8,50   |        |          |         |     |
| inc internal dimensions | 18 1/2           | 15 3/8 | 13 11/16 | 5 11/16 | 8   |
|                         | Weight lbs 18.73 |        |          |         |     |