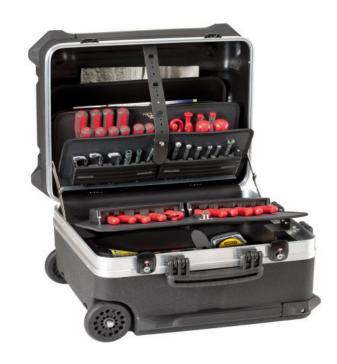

#### **General features**

- 2 metal lid safety support stays
- 2 TSA accepted locks
- telescopic handle and large wheels provided with ball bearings
- ergonomic handle, rubber coated grip
- side handle
- single steel hinge, riveted in several points to assure high resistance
- large base area for tools, powertools, accessories and spare parts
- stackability
- document wallet
- 3 small component boxes

#### **Features**

 2 pallets with PSS™ system, one with PSS™ on one side and one with PSS™ on both sides

## **TURTLE 350 PSS**

High thickness polyethylene tool trolley

Tool trolley made entirely of HDPE polyethylene, a real shield against accidental shocks. Special extra thick aluminium trim for tight closure. High capacity case ideal for air travelling engineers that carry both tools, spare parts and components.