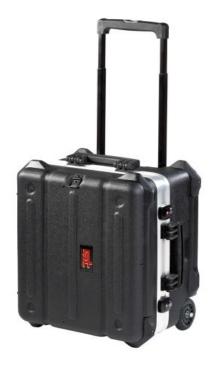

## **TURTLE 350 PSS**

High thickness polyethylene tool trolley

## **TURTLE 350 PSS**

High thickness polyethylene tool trolley

Tool trolley made entirely of HDPE polyethylene, a real shield against accidental shocks. Special extra thick aluminium trim for tight closure. High capacity case ideal for air travelling engineers that carry both tools, spare parts and components.

#### **General features**

- 2 metal lid safety support stays
- 2 TSA accepted locks
- telescopic handle and large wheels provided with ball bearings
- ergonomic handle, rubber coated grip
- side handle
- single steel hinge, riveted in several points to assure high resistance
- large base area for tools, powertools, accessories and spare parts
- stackability
- document wallet
- 3 small component boxes